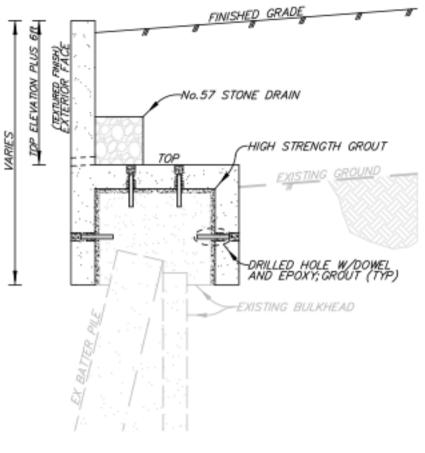

# **Benefits of the Sea Wall Extension System**

### **Patent Pending**

- 1. Increase the top elevation of existing sea wall to +6.0' with the use of precast concrete
- 2. Precast concrete is manufactured in a controlled environment ahead of time
- 3. Precast concrete is a green product with a 100 year lifespan
- 4. No need to disturb any sea life, grass on the outside of existing sea wall
- 5. Installs on to existing sea wall cap
- 6. Increases the lifespan of existing sea wall
- 7. No need to replace existing sea wall
- 8. Increases overall strength of existing cap
- 9. Increases overall stability of the entire sea wall

10.A concept that saves sea wall that are less than 40 years old.

# Installation with ease

- 1. No barge or crane needed
- 2. Can be installed using small size equipment that fits into most small areas.
- 3. No need to disturb any sea life or grass outside during installation
- 4. No need to dig out behind the existing sea wall
- 5. Tie back system doesn't require digging up behind the sea Wall
- 6. Easy and quick installation