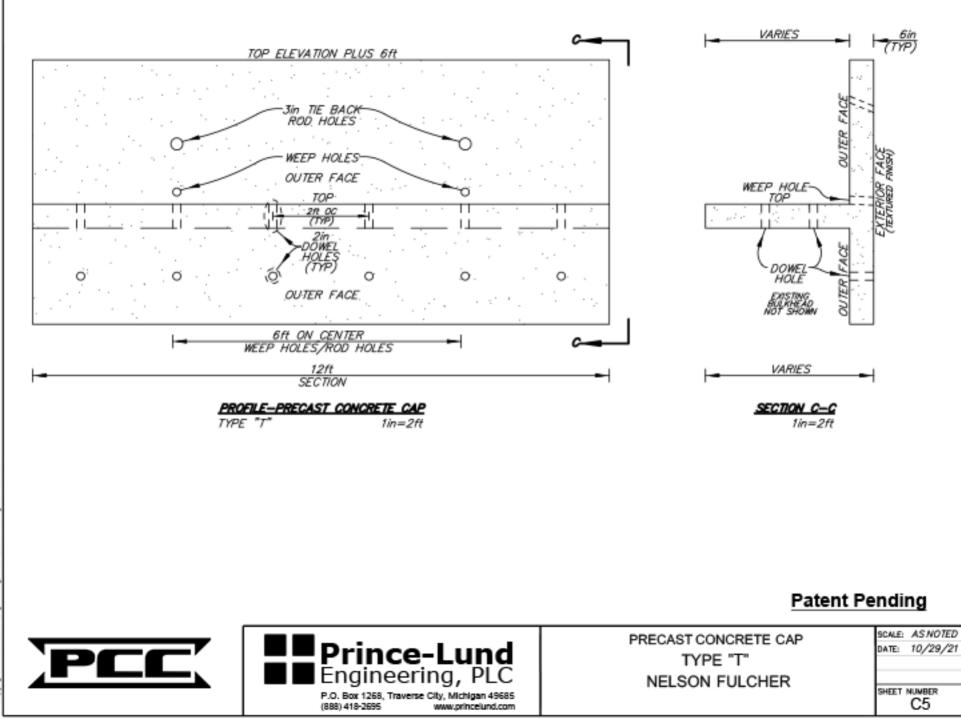

Precast Concrete Cap Type "T" Nelson Fulcher Patent Pending

SCALE: As Noted DATE: 10/29/21 SHEET NUMBER C6

Constitute Prince-Lund Environments, PLC 2021 All rights reserved