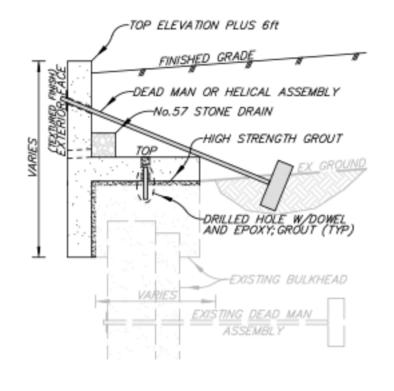

### **Patent Pending**

- 1. Increase the top elevation of existing sea wall to +6.0' with the use of precast concrete
- 2. Precast concrete is manufactured in a controlled environment ahead of time
- 3. Precast concrete is a green product with a 100 year lifespan
- 4. No need to disturb any sea life, grass on the outside of existing sea wall
- 5. Installs on to existing sea wall cap
- 6. Increases the lifespan of existing sea wall
- 7. No need to replace existing sea wall
- 8. Increases overall strength of existing cap
- 9. Increases overall stability of the entire sea wall

# Installation with ease

- 1. No barge or crane needed
- 2. Can be installed using small size equipment that fits into most small areas.
- 3. No need to disturb any sea life or grass outside during installation
- 4. No need to dig out behind the existing sea wall
- 5. Tie back system doesn't require digging up behind the sea Wall
- 6. Easy and quick installation