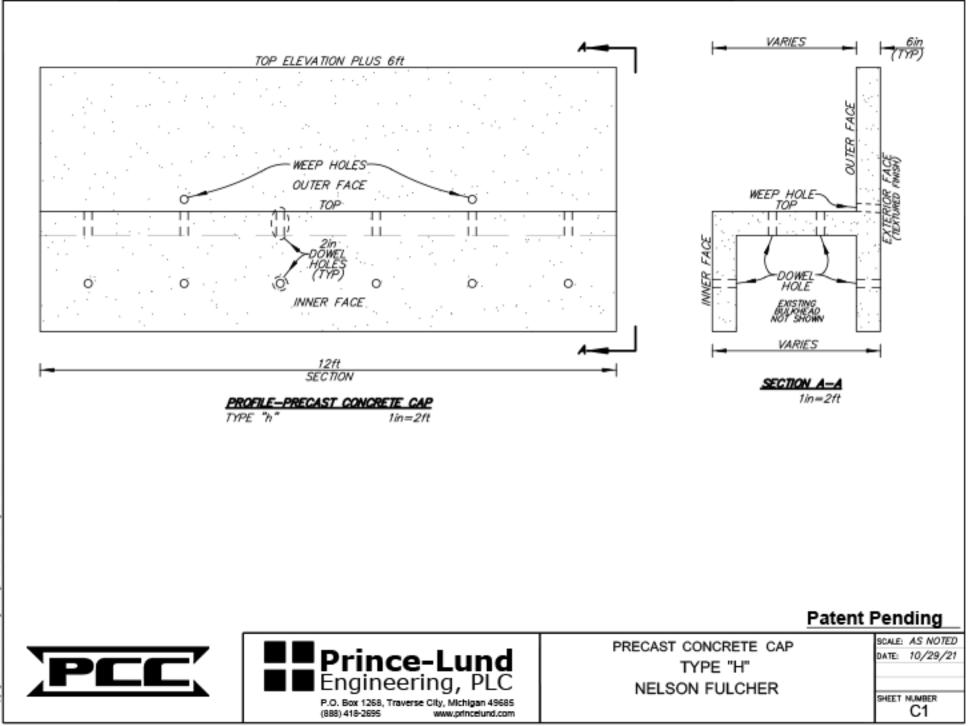

# **Benefits of the Sea Wall Extension System**

### **Patent Pending**

- 1. Increase the top elevation of existing sea wall to +6.0' with the use of precast concrete
- 2. Precast concrete is manufactured in a controlled environment ahead of time
- 3. Precast concrete is a green product with a 100 year lifespan
- 4. No need to disturb any sea life, grass on the outside of existing sea wall
- 5. Installs on to existing sea wall cap
- 6. Increases the lifespan of existing sea wall
- 7. No need to replace existing sea wall
- 8. Increases overall strength of existing cap
- 9. Increases overall stability of the entire sea wall

10.A concept that saves sea wall that are less than 40 years old.